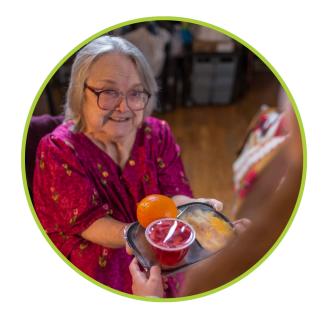

## MEALS ON WHEELS CLIENTS REPORT IMPROVED HEALTH, SECURITY AND INDEPENDENCE

GECAC Meals on Wheels relies on volunteers to deliver nutritious meals to seniors who can no longer get out or cook for themselves, typically around the lunch hour.

### VOLUNTEER FOR GECAC MEALS ON WHEELS

For many of our homebound neighbors, you will be the only person they will see

or speak with all day. This special delivery gives them a reason to get up in the morning, something to look forward to and a reminder to take care of themselves.