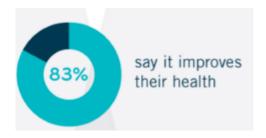

## MEALS ON WHEELS CLIENTS REPORT IMPROVED HEALTH, SECURITY AND INDEPENDENCE

GECAC Meals on Wheels relies on volunteers to deliver nutritious meals to seniors who can no longer get out or cook for themselves, typically around the lunch hour.

Without support from programs like Meals on Wheels, millions of seniors are forced to prematurely trade their homes for nursing facilities. We can provide a senior Meals on Wheels for an entire year for roughly the same cost as spending one day in the hospital or ten days in a nursing home. Meals on Wheels saves us all billions of dollars in unnecessary Medicaid and Medicare expenses every year – tax dollars that can be spent in much better ways.