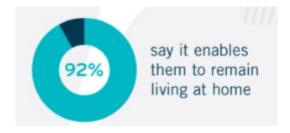

## MEALS ON WHEELS CLIENTS REPORT IMPROVED HEALTH, SECURITY AND INDEPENDENCE

GECAC Meals on Wheels relies on volunteers to deliver nutritious meals to seniors who can no longer get out or cook for themselves, typically around the lunch hour.

Without support from programs like Meals on Wheels, millions of seniors are forced to prematurely trade their homes for nursing facilities. We can provide a senior Meals on Wheels for an entire year for roughly the same cost as spending one day in the hospital or ten days in a nursing home. Meals on Wheels saves us all billions of dollars in unnecessary Medicaid and Medicare expenses every year – tax dollars that can be spent in much better ways.