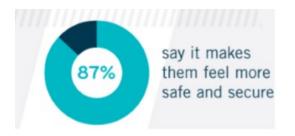

## MEALS ON WHEELS CLIENTS REPORT IMPROVED HEALTH, SECURITY AND INDEPENDENCE

GECAC Meals on Wheels relies on volunteers to deliver nutritious meals to seniors who can no longer get out or cook for themselves, typically around the lunch hour.

Without support from programs like Meals on Wheels, millions of seniors are forced to prematurely trade their homes for nursing facilities. We can provide a senior Meals on Wheels for an entire year for roughly the same cost as spending one day in the hospital or ten days in a nursing home. Meals on Wheels saves us all billions of dollars in unnecessary Medicaid and Medicare expenses every year – tax dollars that can be spent in much better ways.